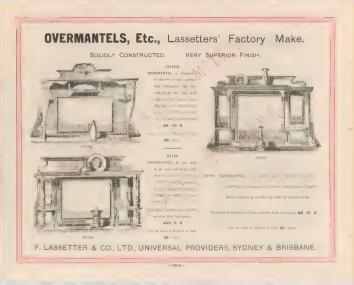

### **Oldest Firm in Australia, Lassetters**

| Occasional Chairs       |        | 11        | 3. 114. | 225.  | 115 |
|-------------------------|--------|-----------|---------|-------|-----|
| Occasional Tables       |        | 129, 13   | 0, 131. |       |     |
| Office Locker           |        |           |         |       | 160 |
| Office Nest of Drawers  |        |           |         |       | 162 |
| Office Pigeon Holes     |        |           |         |       |     |
| Office Panelled Screens |        |           |         |       |     |
| Office Stools           |        |           | 14      |       | 23  |
| Office Writing Desks an | d Ta   | bles, 107 |         | 169)  |     |
|                         |        |           |         |       |     |
| Office Washstands       |        |           |         |       |     |
| Ottomans, Box           |        |           |         |       | 36  |
| Ottomans                |        |           |         |       | 112 |
| Overmantels 178-1       | ALC: T | 81. 182.  |         | JSzu. |     |